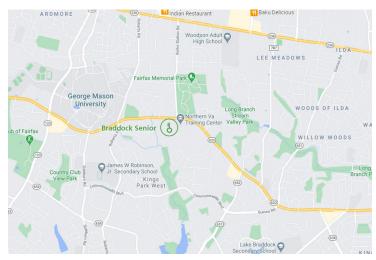

#### **About this Location**

The approximately 4.3-acre site is located along Braddock Road in the Braddock District of Fairfax County. It lies a mile from Geoge Mason University's main campus, as well as multiple shopping and health centers.