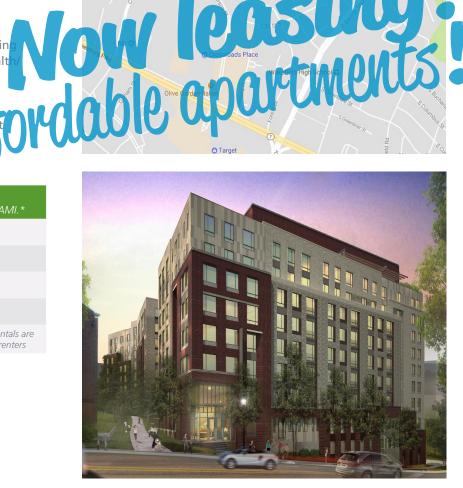

# Columbia Hills Apartments 1000 and 1002 S Frederick St, Arlington, VA 22204

Cinthia's Bakery I

Columbia Hills

orting Good

#### **About this Location**

Located just one block away from Columbia Pike, Columbia Hills Apartments will bring 229 much-needed affordable homes to the Columbia Forest neighborhood. This new, modern development will be built to meet the diverse needs of the community, including families, senior and disabled residents.

#### **Building and Apartment Features**

- 229 units (60% are family-sized)
- All units accessible; 14 Type-A accessible units
- 10 units designated for permanent supportive housin
- On-site Resident Services staff focus on resident healt wellness, education, and workforce development
- Community rooms, roof courtyard and club room
- Underground parking
- Energy and water efficient building rate Multi-family Platinum

#### **Apartment Mix**

| Size      | Units | <b>Typical Rent</b><br>Prices are quoted at 60% AMI.*                              |
|-----------|-------|------------------------------------------------------------------------------------|
| Studio    | 64    | \$1,173                                                                            |
| 1 Bedroom | 27    | \$1,237                                                                            |
| 2 Bedroom | 110   | \$1,464                                                                            |
| 3 Bedroom | 28    | \$1,663                                                                            |
| Total     | 229   | *a limited number of reduced rentals are<br>available for income qualified renters |