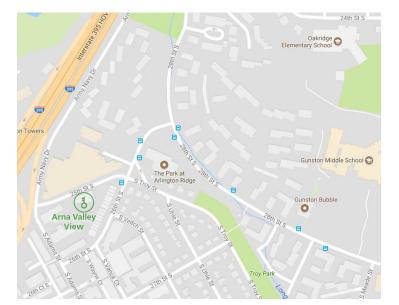

## **About this Location**

Located on S. 25th Street, Arna Valley View Apartments is a garden-style community is located in Arlington's Long Branch Creek neighborhood. Conveniently situated near I-395, residents have bus and car access to Pentagon City, Crystal City, and Washington DC. The property is also located close to several parks, including Four Mile Run Trail.

## **Local Schools**

Oakridge Elementary School Gunston Middle School Wakefield High School

## **Local Transportation Options**

Metro: Crystal City Station Bus Routes: 87 A, 10 B commuterpage.com