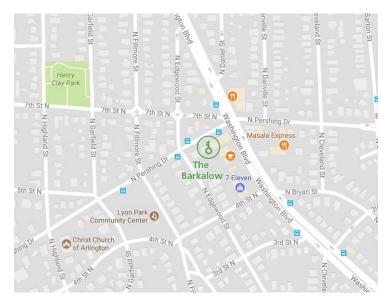

# The Barkalow Apartments

2708 - 2718 N Pershing Street, Arlington, VA 22201

### **About this Location**

Located at the intersection of N. Pershing Drive and Washington Blvd, The Barkalow is a three-level, 14-unit rental community. It is conveniently located with access to the Clarendon Metro, bus transit routes, and Route 50/Arlington Boulevard, as well as nearby retail, restaurants, and parks.