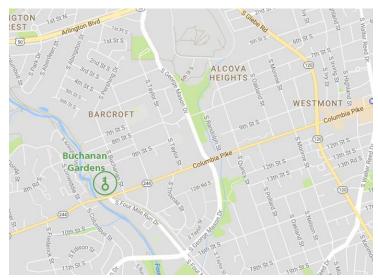

# Buchanan Gardens Apartments 926 S Buchanan Street, Arlington, VA 22204

## **About this Location**

Located on S. Buchanan Street, Buchanan Gardens is located just one block from the intersection of Columbia Pike and Four Mile Run Drive. The property consists of 11 garden-style buildings with convenient access to public transport, the Arlington Mill Community Center, and nearby parks.